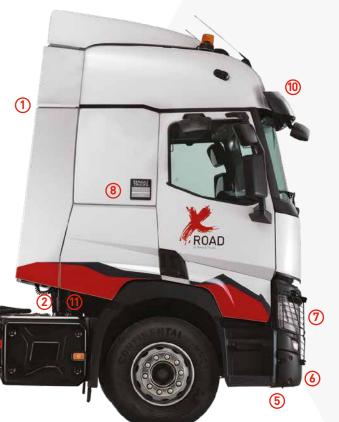

Now available, Renault Trucks T X-ROAD you can be sure you made the right choice!

Mobility and efficiency make the Renault Trucks T X-ROAD your best tool, ready for work now... and for the long term!

- **1.** Tractor 4x2 Euro 6, 11 L 460 hp
- **2.** Automated gearbox with "off-road" mode and hand throttle
- 3. Differential lock
- 4. New 225 AH batteries
- **5.** Ground clearance increased by 60 mm
- **6.** Metal side bumpers and guard to protect the exhaust and after-treatment system
- **7.** Protective headlamp grid
- 8. Vehicle identification plate
- **9.** All-road combination tyres 315/80 R22.5
- **10.** Black cab top visor and rear-view mirror casings
- **11.** Reinforced filtration