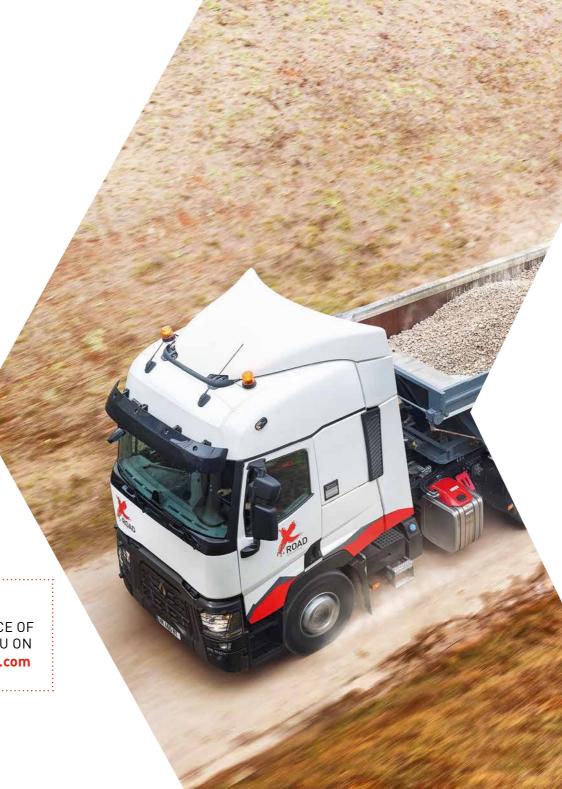

### **RENAULT TRUCKS T X-ROAD**, **A ROBUSTNESS AT ALL TIMES**

Renault Trucks T X-ROAD designed and developed for maximum traction and mobility with an off-road mode and differential lock to tackle the most challenging constraints of your business activity.

With its reinforced body components and increased ground clearance, your Renault Trucks T X-ROAD will never let you down.

Configure and adapt your Renault Trucks T X-ROAD by selecting **the** options best suited to your needs and benefit from **Renault Trucks** quality. Renault Trucks T X-ROAD is selected, tested and transform at the Renault Trucks factory and is subject to the same requirements as our new vehicles.