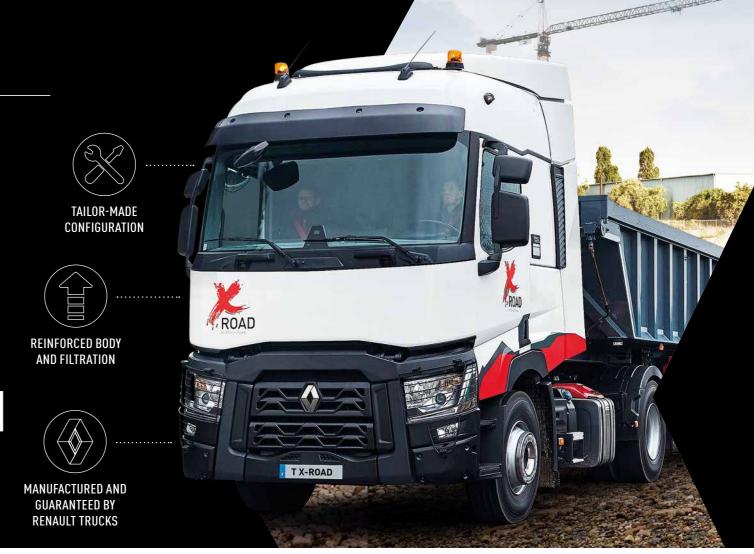

### **RENAULT TRUCKS T X-ROAD**, **A ROBUSTNESS AT ALL TIMES**

Renault Trucks T X-ROAD designed and developed for maximum traction and mobility with an off-road mode and differential lock to tackle the most challenging constraints of your business activity.

With its reinforced body components and increased ground clearance, your Renault Trucks T X-ROAD will never let you down.

Configure and adapt your Renault Trucks T X-ROAD by selecting **the** options best suited to your needs and benefit from **Renault Trucks** quality. Renault Trucks T X-ROAD is selected, tested and transform at the Renault Trucks factory and is subject to the same requirements as our new vehicles.

Now available, Renault Trucks T X-ROAD you can be sure you made the right choice!

Mobility and efficiency make the Renault Trucks T X-ROAD your best tool, ready for work now... and for the long term!

- **1.** Tractor 4x2 Euro 6, 11 L 460 hp
- **2.** Automated gearbox with "off-road" mode and hand throttle
- 3. Differential lock
- 4. New 225 AH batteries
- **5.** Ground clearance increased by 60 mm
- **6.** Metal side bumpers and guard to protect the exhaust and after-treatment system
- **7.** Protective headlamp grid
- 8. Vehicle identification plate
- **9.** All-road combination tyres 315/80 R22.5
- **10.** Black cab top visor and rear-view mirror casings
- **11.** Reinforced filtration